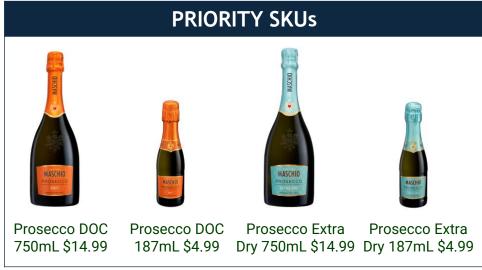

# ITALY, VENETO

| NATIONAL ACCOUNTS                                                                                               | INDEPENDENT ACCOUNTS                                                       |
|-----------------------------------------------------------------------------------------------------------------|----------------------------------------------------------------------------|
| <ul><li>ON-PREMISE PRIORITIES</li><li>1. Prosecco Brut 750ml/12pk</li><li>2. Prosecco Brut 187mL/24pk</li></ul> | ON PREMISE BTG PRIORITIES/BTB PRIORITIES  1. Prosecco Extra Dry 750ml/12pk |
| OFF-PREMISE PRIORITIES                                                                                          | OFF PREMISE PRIORITIES  1. Prosecco Extra Dry 750ml/12pk                   |
| <ol> <li>Prosecco Brut 750ml/12pk</li> <li>Prosecco Brut 187mL/24pk</li> </ol>                                  | 2. Prosecco Extra Dry 187mL/24pk                                           |