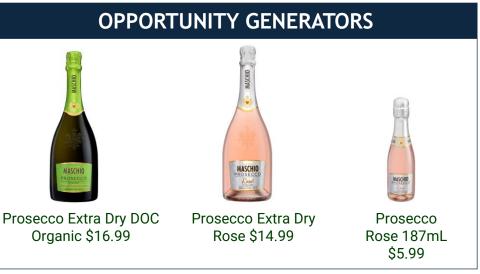

# ITALY, VENETO

| NATIONAL ACCOUNTS                                                                                               | INDEPENDENT ACCOUNTS                                                       |
|-----------------------------------------------------------------------------------------------------------------|----------------------------------------------------------------------------|
| <ul><li>ON-PREMISE PRIORITIES</li><li>1. Prosecco Brut 750ml/12pk</li><li>2. Prosecco Brut 187mL/24pk</li></ul> | ON PREMISE BTG PRIORITIES/BTB PRIORITIES  1. Prosecco Extra Dry 750ml/12pk |
| OFF-PREMISE PRIORITIES                                                                                          | OFF PREMISE PRIORITIES  1. Prosecco Extra Dry 750ml/12pk                   |
| <ol> <li>Prosecco Brut 750ml/12pk</li> <li>Prosecco Brut 187mL/24pk</li> </ol>                                  | 2. Prosecco Extra Dry 187mL/24pk                                           |