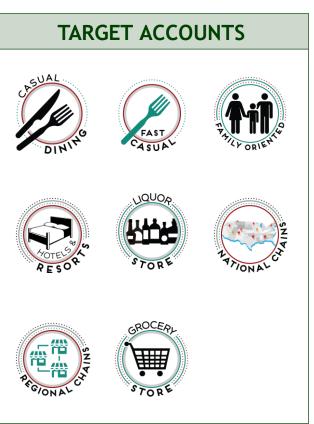

## SHELF POSITIONING

# ITALY, EMILIA-ROMAGNA

| NATIONAL ACCOUNTS                                                                                                  | INDEPENDENT ACCOUNTS                                                                                 |
|--------------------------------------------------------------------------------------------------------------------|------------------------------------------------------------------------------------------------------|
| <ul><li>ON-PREMISE PRIORITIES</li><li>1. Prosecco DOC 750ml/12pk</li><li>2. Prosecco DOC Rose 750mL/12pk</li></ul> | ON PREMISE BTG PRIORITIES/BTB PRIORITIES  1. Prosecco DOC 750ml/12pk 2. Prosecco DOC Rose 750mL/12pk |
| OFF-PREMISE PRIORITIES                                                                                             | OFF PREMISE PRIORITIES                                                                               |
| 1. Prosecco DOC 750ml/12pk                                                                                         | 1. Prosecco DOC 750mL/12pk                                                                           |
| 2. Prosecco DOC 187mL/24pk                                                                                         | 2. Prosecco "Snowflake" DOC 750mL/12pk                                                               |
| 3. ADD SNOWFLAKE AND LOVE                                                                                          | 3. ADD LOVE BOTTLE                                                                                   |