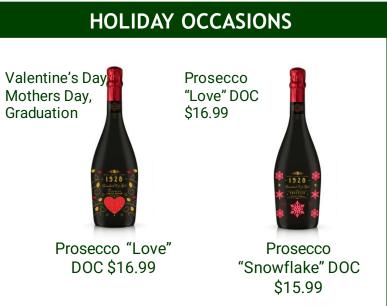

# ITALY, EMILIA-ROMAGNA

| NATIONAL ACCOUNTS                                                                                                  | INDEPENDENT ACCOUNTS                                                                                 |
|--------------------------------------------------------------------------------------------------------------------|------------------------------------------------------------------------------------------------------|
| <ul><li>ON-PREMISE PRIORITIES</li><li>1. Prosecco DOC 750ml/12pk</li><li>2. Prosecco DOC Rose 750mL/12pk</li></ul> | ON PREMISE BTG PRIORITIES/BTB PRIORITIES  1. Prosecco DOC 750ml/12pk 2. Prosecco DOC Rose 750mL/12pk |
| OFF-PREMISE PRIORITIES                                                                                             | OFF PREMISE PRIORITIES                                                                               |
| 1. Prosecco DOC 750ml/12pk                                                                                         | 1. Prosecco DOC 750mL/12pk                                                                           |
| 2. Prosecco DOC 187mL/24pk                                                                                         | 2. Prosecco "Snowflake" DOC 750mL/12pk                                                               |
| 3. ADD SNOWFLAKE AND LOVE                                                                                          | 3. ADD LOVE BOTTLE                                                                                   |