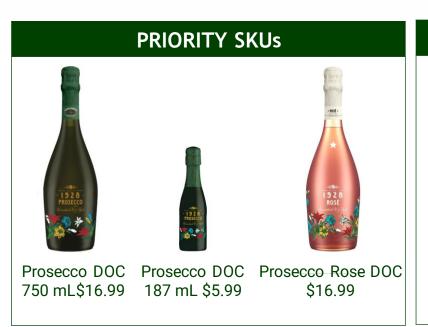

# ITALY, EMILIA-ROMAGNA

| NATIONAL ACCOUNTS                                                                                                  | INDEPENDENT ACCOUNTS                                                                                 |
|--------------------------------------------------------------------------------------------------------------------|------------------------------------------------------------------------------------------------------|
| <ul><li>ON-PREMISE PRIORITIES</li><li>1. Prosecco DOC 750ml/12pk</li><li>2. Prosecco DOC Rose 750mL/12pk</li></ul> | ON PREMISE BTG PRIORITIES/BTB PRIORITIES  1. Prosecco DOC 750ml/12pk 2. Prosecco DOC Rose 750mL/12pk |
| OFF-PREMISE PRIORITIES                                                                                             | OFF PREMISE PRIORITIES                                                                               |
| 1. Prosecco DOC 750ml/12pk                                                                                         | 1. Prosecco DOC 750mL/12pk                                                                           |
| 2. Prosecco DOC 187mL/24pk                                                                                         | 2. Prosecco "Snowflake" DOC 750mL/12pk                                                               |
| 3. ADD SNOWFLAKE AND LOVE                                                                                          | 3. ADD LOVE BOTTLE                                                                                   |