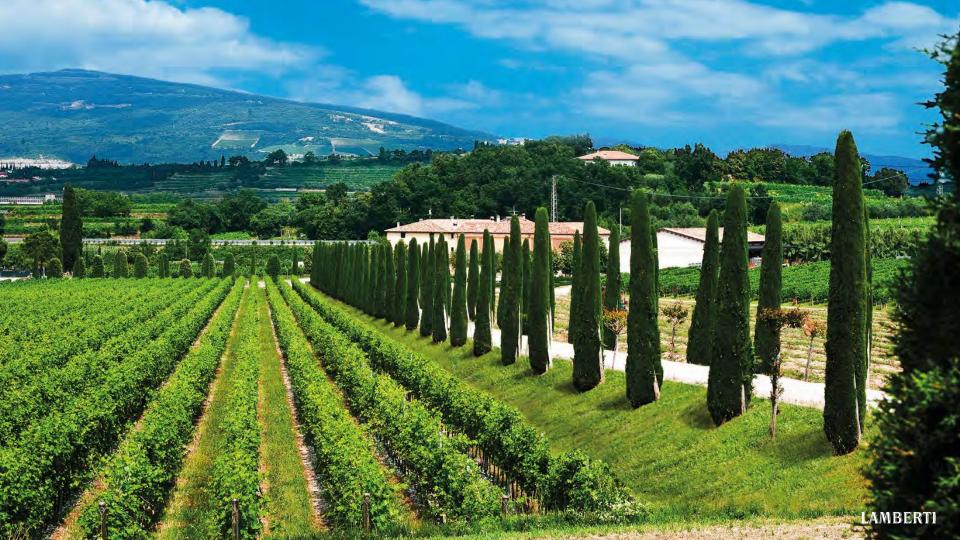

### A SPARKLING TOUCH OF ELEGANCE

Lamberti, founded in 1964, is a young and dynamic winery located near Lake Garda. The winery produces its Prosecco from vineyards across the DOC area and focuses on crafting Prosecco with a fine and elegant perlage, delicate on the palate but also always offering the right balance.

# PEDOCLIMATIC CHARACTERISTICS

Situated at 110 meters above sea level, the vineyards benefit from a unique microclimate—dry and well-ventilated—that, combined with the mineral-rich, glacial-origin soils, enables the vines to develop exceptional character and complexity.

#### LAMBERTI MICROCLIMATE

The fortunate combination of a temperate climate and glacial-origin soils has supported a thriving viticulture since Roman times.